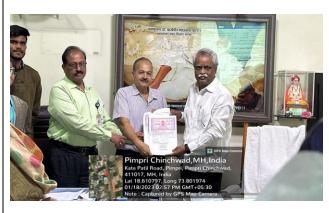

## Rayat Shikshan Sanstha's Mahatma Phule Mahavidyalaya, Pimpri, Pune -17 **Department of Zoology**

**MOU** 

**Report** (2022 – 23)

**Date** -19/01/2022

Department of Zoology, Mahatama Phule Mahavidyalaya, Pimpri, Pune and Hindvi Research Cennter, Satara has signed **five years Memorandum of Understanding (MoU)** on 18<sup>th</sup> Jan.2023, Wednesday.

The MoU agreement was signed by Hon. Principal Dr Kailas Jagdale, Prof. Dr. Madhav Sarode (Vice-Principal), Prof. Madhuri Sawant (Department of Zoology) Mahatama Phule Mahavidyalaya, Pimpri, Pune -17 and Prof. Dr. V.Y.Deshpande (Hindvi Rsearch center), Mr.Suraj Sudnye (Hindvi Research Center coordinator).