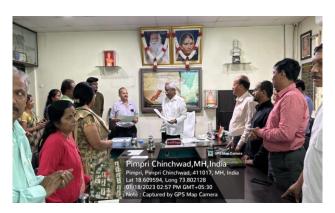

The MoU was encouraged by Prof. Shahaji More (Science Incharge), Dr. Mrunalini Shekhar (Arts Incharge), Prof. Aniket Khatri (Commerce Incharge) Dr Kamayani Surve (Chief-Coordinator Short term courses), Dr. Neelkanth Dahale (IQAC Incharge), Dr. Milind Bhandare (Department of Physics), Dr. Sangita Ahiwale(Head, Department of Microbiology), Prof. Swapna

Hajare(Head, Department of Botany), Prof. Prasad Bathe (Head, Department of Mathematics) Prof. Ashwini Pawar and Prof. Madhuri Sawant (Department of Zoology).