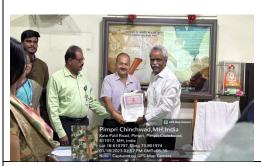

## Rayat Shikshan Sanstha's Mahatma Phule Mahavidyalaya, Pimpri, Pune -17 **Department of Zoology**

**MOU** 

**Report** (2022 – 23)

**Date** -19/01/2022

Department of Zoology, Mahatama Phule Mahavidyalaya, Pimpri, Pune and Hindvi Research Cennter, Satara has signed **five years Memorandum of Understanding (MoU)** on 18<sup>th</sup> Jan.2023, Wednesday.

The MoU agreement was signed by Hon. Principal Dr Kailas Jagdale, Prof. Dr. Madhav Sarode (Vice-Principal), Prof. Madhuri Sawant (Department of Zoology) Mahatama Phule Mahavidyalaya, Pimpri, Pune -17 and Prof. Dr. V.Y.Deshpande (Hindvi Rsearch center), Mr.Suraj Sudnye (Hindvi Research Center coordinator).