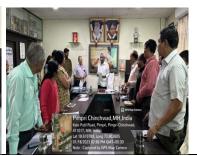

The MoU was encouraged by Prof. Shahaji More (Science Incharge), Dr. Mrunalini Shekhar (Arts Incharge), Prof. Aniket Khatri (Commerce Incharge) Dr Kamayani Surve (Chief-Coordinator Short term courses), Dr. Neelkanth Dahale (IQAC Incharge), Dr. Milind Bhandare (Department of Physics), Dr. Sangita Ahiwale(Head, Department of Microbiology), Prof. Swapna

Hajare(Head, Department of Botany), Prof. Prasad Bathe (Head, Department of Mathematics) Prof. Ashwini Pawar and Prof. Madhuri Sawant (Department of Zoology).